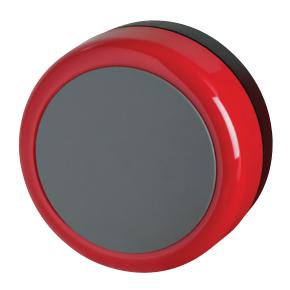

# **Electronic Bells**

Honeywell Gent offers an electronic bell for a wide range of applications. The combination of a miniature solenoid with an integrated control circuit allows excellent sound coverage, minimum current consumption and increased reliability. The improved aesthetics make the bell suitable for all applications including the most prestigious locations.

#### **Description**

An EN 54-3 compliant electronic bell for a wide range of applications. Available in red or grey metal casing and is suitable for both semi flush and surface mounting.