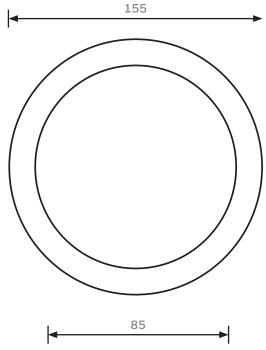

## Dimensions (mm)

| SPECIFICATION |                                          |                                                           |                |
|---------------|------------------------------------------|-----------------------------------------------------------|----------------|
| VOLTAGE       | 12VDC                                    | 24VDC                                                     | 230VAC         |
| CURRENT       |                                          | 12 Vdc 55 - 65mA 24<br>Vdc 25 - 35mA 230<br>Vac 20 - 30mA |                |
| SOUND OUTPUT  |                                          | 93 - 95dB(A)                                              |                |
| MONITORING    | Reverse polarity (dc only)               |                                                           |                |
| TEMPERATURE   | -25°C to +70°C                           |                                                           |                |
| PROTECTION    | IP21C / IP44C (Weather Resistant Option) |                                                           |                |
| CONSTRUCTION  | Gong – steel, base – polycarbonate       |                                                           |                |
| WEIGHT        | 12 Volt 1.1Kg                            | 24 Volt 1.1Kg                                             | 230 Volt 1.2Kg |
| COLOURS       |                                          | Gong – Red or Grey<br>Base – Black                        |                |