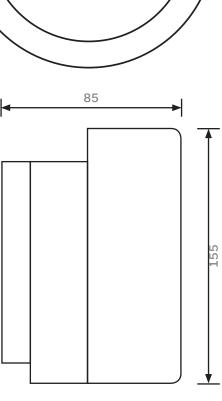

## Dimensions (mm)

| SPECIFICATION |                                          |                                                           |                |
|---------------|------------------------------------------|-----------------------------------------------------------|----------------|
| VOLTAGE       | 12VDC                                    | 24VDC                                                     | 230VAC         |
| CURRENT       |                                          | 12 Vdc 55 - 65mA 24<br>Vdc 25 - 35mA 230<br>Vac 20 - 30mA |                |
| SOUND OUTPUT  |                                          | 93 - 95dB(A)                                              |                |
| MONITORING    | Reverse polarity (dc only)               |                                                           |                |
| TEMPERATURE   | -25°C to +70°C                           |                                                           |                |
| PROTECTION    | IP21C / IP44C (Weather Resistant Option) |                                                           |                |
| CONSTRUCTION  | Gong – steel, base – polycarbonate       |                                                           |                |
| WEIGHT        | 12 Volt 1.1Kg                            | 24 Volt 1.1Kg                                             | 230 Volt 1.2Kg |
| COLOURS       |                                          | Gong – Red or Grey<br>Base – Black                        |                |